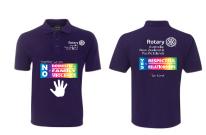

POLOS - Sizes Adults - Ladies - PURPLE Will include front and back print as detailed

| - ADULTS - MULTICOLOUR PRINT |   |    |    |    |    |     |    |     |     |     |
|------------------------------|---|----|----|----|----|-----|----|-----|-----|-----|
| SIZES                        | S | М  | L  | XL | 2X | L 3 | XL | 4XL | 5XL | QTY |
| ORDER                        |   |    |    |    |    |     |    |     |     |     |
| - LADIES - MULTICOLOUR       |   |    |    |    |    |     |    |     |     |     |
| SIZES                        | 8 | 10 | 12 | 1  | 4  | 16  |    | 18  | 20  | QTY |
| ORDER                        |   |    |    |    |    |     |    |     |     |     |