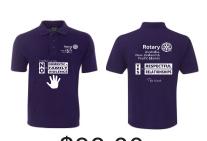

\$38.00

| - ADULTS - WHITE PRINT |   |    |    |    |    |    |     |     |     |     |
|------------------------|---|----|----|----|----|----|-----|-----|-----|-----|
| SIZES                  | s | М  | L  | XL | 2X | L  | 3XL | 4XI | 5XL | QTY |
| ORDER                  |   |    |    |    |    |    |     |     |     |     |
| - LADIES - WHITE PRINT |   |    |    |    |    |    |     |     |     |     |
| SIZES                  | 8 | 10 | 12 | 1  | 4  | 10 | 6   | 18  | 20  | QTY |
| ORDER                  |   |    |    |    |    |    |     |     |     |     |